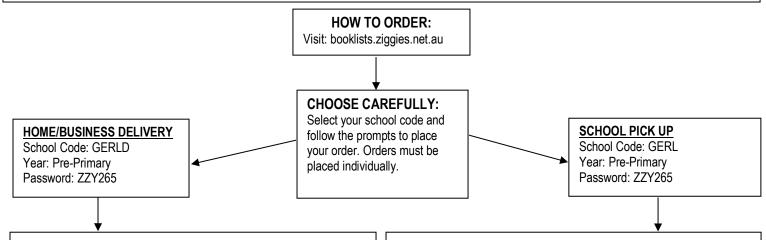

- Order online by 20th December 2019
- Single Child: Select delivery per child \$14.95"
- Family Delivery: Select "delivery per family \$20.00" on the first child's order, then for every additional order, select "additional child \$0.00". Enter the full name & year level of each sibling in the "comments" area so that we can ensure all orders are sent together.
- Track your delivery online at www.auspost.com.au.
- All parcels must be signed for. If you are not home to receive the parcel it will have to be collected from the relevant Post Office
- **Business Delivery:** please ensure that you enter the **business name** and who to mark the delivery attention to.

- Order online up to 20th December 2019
- You can either pre-pay online or pay on collection.
- Payment on collection: credit card, EFTPOS & cash facilities are available. No cheques will be accepted on the day of pickup.
- If you know that you are not available to attend the pick-up day, a friend or relative may collect the bag on your behalf.
- Uncollected orders will remain at school.
- Collect your pre-packed bag from the Allendale Primary School Hall on Friday 10th January 2020 from 4:00pm - 6:00pm and Saturday 11th January 2020 from 9:30am - 2:30pm.