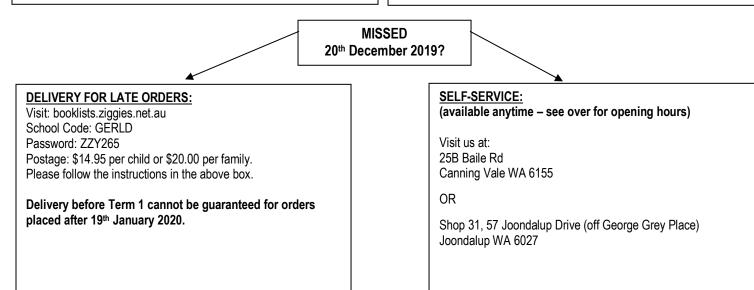

- Order online by 20th December 2019
- Single Child: Select delivery per child \$14.95"
- Family Delivery: Select "delivery per family \$20.00" on the first child's order, then for every additional order, select "additional child \$0.00". Enter the full name & year level of each sibling in the "comments" area so that we can ensure all orders are sent together.
- Track your delivery online at www.auspost.com.au.
- All parcels must be signed for. If you are not home to receive the parcel it will have to be collected from the relevant Post Office
- **Business Delivery:** please ensure that you enter the **business name** and who to mark the delivery attention to.

#### **SELF SERVICE:**

Trading hours: Mon – Fri 9:00am – 5:00pm **How to shop:** The bin locations listed on the left hand side

Sat 9:00am – 1:00pm of your requirements list correspond to the numbers on tags

underneath each item in store. These numbers run in Extended hours: Thurs 30<sup>th</sup> Jan 8:00am – 6:00pm numerical order.

Fri 31st Jan 8:00am – 6:00pm Sat 1st Feb 9:00am – 3:00pm Sun 2nd Feb 12:00pm – 4:00pm Mon 3rd Feb 8:00am – 6:00pm

Closed all public holidays

Christmas Eve (24th Dec) 9:00am-1:00pm

Please note that the last two weeks of January are EXTREMELY busy in store. We encourage you to arrange your orders as soon as you can.

Visit us at: Canning Vale Store

(WE HAVE MOVED)

25B Baile Rd (near Gauge Circuit) Canning Vale WA 6155

info@ziggies.net.au

9455 3717

Joondalup Store (Next to Latitude)

Shop 31, 57 Joondalup Drive (off George Grey Place)

Joondalup WA 6027

(There is extra parking at Edgewater Train Station – show us a photo of your ticket to be reimbursed the \$2.00 fee) \*valid until 2nd March 2020