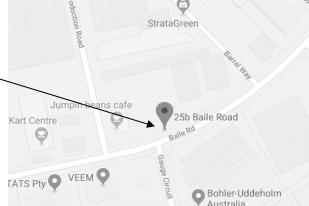

#### SELF-SERVICE:

(available anytime - see over for opening hours)

Visit us at: 25B Baile Rd

Canning Vale WA 6155

Shop 31, 57 Joondalup Drive (off George Grey Place) Joondalup WA 6027

(WE HAVE MOVED)

25B Baile Rd (near Gauge Circuit)

Canning Vale WA 6155 info@ziggies.net.au

9455 3717

Joondalup Store (Next to Latitude)

Shop 31, 57 Joondalup Drive (off George Grey Place) Joondalup WA 6027