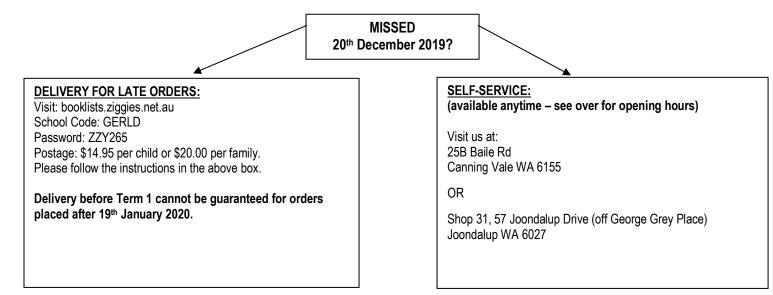

- Order online by 20th December 2019
- Single Child: Select delivery per child \$14.95"
- Family Delivery: Select "delivery per family \$20.00" on the first child's order, then for every additional order, select "additional child \$0.00". Enter the full name & year level of each sibling in the "comments" area so that we can ensure all orders are sent together.
- Track your delivery online at www.auspost.com.au.
- All parcels must be signed for. If you are not home to receive the parcel it will have to be collected from the relevant Post Office
- **Business Delivery:** please ensure that you enter the **business name** and who to mark the delivery attention to.

- Order online up to 20th December 2019
- You can either pre-pay online or pay on collection.
- Payment on collection: credit card, EFTPOS & cash facilities are available. No cheques will be accepted on the day of pickup.
- If you know that you are not available to attend the pick-up day, a friend or relative may collect the bag on your behalf.
- Uncollected orders will remain at school.
- Collect your pre-packed bag from the Allendale Primary School Hall on Friday 10th January 2020 from 4:00pm - 6:00pm and Saturday 11th January 2020 from 9:30am - 2:30pm.

## **SELF SERVICE:**

Trading hours: Mon – Fri 9:00am - 5:00pm How to shop: The bin locations listed on the left hand side

9:00am - 1:00pm Sat of your requirements list correspond to the numbers on tags underneath each item in store. These numbers run in

Extended hours: Thurs 30th Jan 8:00am - 6:00pm numerical order.

> Fri 31st Jan 8:00am - 6:00pm Sat 1st Feb 9:00am - 3:00pm 12:00pm – 4:00pm Sun 2<sup>nd</sup> Feb Mon 3rd Feb 8:00am - 6:00pm

Closed all public holidays

Christmas Eve (24th Dec) 9:00am-1:00pm

Please note that the last two weeks of January are **EXTREMELY** busy in store. We encourage you to arrange your orders as soon as you can.

Visit us at: **Canning Vale Store** 

(WE HAVE MOVED)

25B Baile Rd (near Gauge Circuit)

Canning Vale WA 6155 info@ziggies.net.au

9455 3717

Joondalup Store (Next to Latitude)

Shop 31, 57 Joondalup Drive (off George Grey Place) Joondalup WA 6027