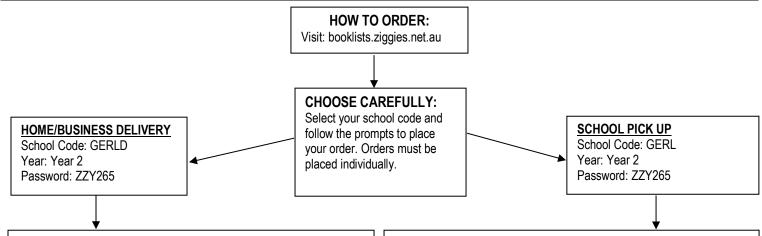

### IMPORTANT:

- Please make sure you use the correct school code. You can only opt for pick up if you order BEFORE the cut-off date.
- Any delivery orders NOT paid for will not be processed. Please ensure you have PAID for all delivery orders.
- Please retain the 'confirmation of payment' email that you will be sent once you have paid online.
- For further queries about our Returns policy, trading hours etc please visit ziggies.net.au/support-for-parents/
- BY ORDERING ONLINE, YOU GO INTO THE DRAW TO WIN 1 OF 20 \$100 PRE-PAID VISA CARDS (only online orders placed by the 20th December 2019 will be eligible for the prize draw).

- Order online by 20th December 2019
- Single Child: Select delivery per child \$14.95"
- Family Delivery: Select "delivery per family \$20.00" on the first child's order, then for every additional order, select "additional child \$0.00". Enter the full name & year level of each sibling in the "comments" area so that we can ensure all orders are sent together.
- Track your delivery online at www.auspost.com.au.
- All parcels must be signed for. If you are not home to receive the parcel it will have to be collected from the relevant Post Office
- **Business Delivery:** please ensure that you enter the **business name** and who to mark the delivery attention to.

- Order online up to 20th December 2019
- You can either pre-pay online or pay on collection.
- Payment on collection: credit card, EFTPOS & cash facilities are available. No cheques will be accepted on the day of pickup.
- If you know that you are not available to attend the pick-up day, a friend or relative may collect the bag on your behalf.
- Uncollected orders will remain at school.
- Collect your pre-packed bag from the Allendale Primary School Hall on Friday 10th January 2020 from 4:00pm - 6:00pm and Saturday 11th January 2020 from 9:30am - 2:30pm.