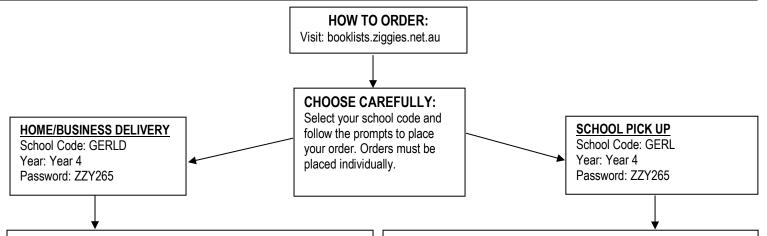

## GERALDTON PRIMARY SCHOOL YEAR 4 2020 REQUIREMENTS

#### IMPORTANT:

- Please make sure you use the correct school code. You can only opt for pick up if you order BEFORE the cut-off date.
- Any delivery orders NOT paid for will not be processed. Please ensure you have PAID for all delivery orders.
- Please retain the 'confirmation of payment' email that you will be sent once you have paid online.
- For further queries about our Returns policy, trading hours etc please visit ziggies, net, au/support-for-parents/
- BY ORDERING ONLINE, YOU GO INTO THE DRAW TO WIN 1 OF 20 \$100 PRE-PAID VISA CARDS (only online orders placed by the 20th December 2019 will be eligible for the prize draw).

- Order online by 20th December 2019
- Single Child: Select delivery per child \$14.95"
- Family Delivery: Select "delivery per family \$20.00" on the first child's order, then for every additional order, select "additional child \$0.00". Enter the full name & year level of each sibling in the "comments" area so that we can ensure all orders are sent together.
- Track your delivery online at www.auspost.com.au.
- All parcels must be signed for. If you are not home to receive the parcel it will have to be collected from the relevant Post Office
- **Business Delivery:** please ensure that you enter the **business name** and who to mark the delivery attention to.

- Order online up to 20th December 2019
- You can either pre-pay online or pay on collection.
- Payment on collection: credit card, EFTPOS & cash facilities are available. No cheques will be accepted on the day of pickup.
- If you know that you are not available to attend the pick-up day, a friend or relative may collect the bag on your behalf.
- Uncollected orders will remain at school.
- Collect your pre-packed bag from the Allendale Primary School Hall on Friday 10th January 2020 from 4:00pm - 6:00pm and Saturday 11th January 2020 from 9:30am - 2:30pm.