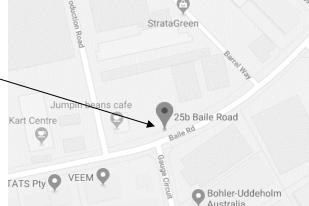

# MISSED 20th December 2019? DELIVERY FOR LATE ORDERS: Visit: booklists.ziggies.net.au School Code: GERLD Password: ZZY265 Postage: \$14.95 per child or \$20.00 per family. MISSED 20th December 2019? SELF-SERVICE: (available anytime – see over for opening hours) Visit us at: 25B Baile Rd

(WE HAVE MOVED)

25B Baile Rd (near Gauge Circuit)

Canning Vale WA 6155 info@ziggies.net.au

9455 3717

Joondalup Store (Next to Latitude)

Shop 31, 57 Joondalup Drive (off George Grey Place) Joondalup WA 6027