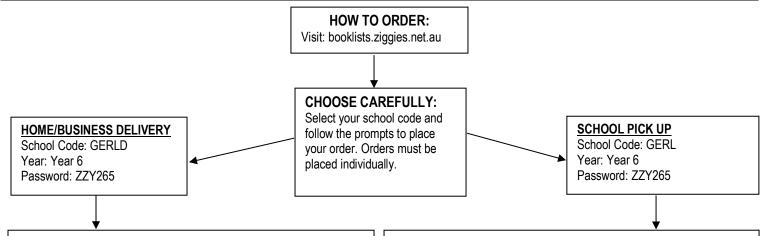

#### IMPORTANT:

- Please make sure you use the **correct school code**. You can only opt for pick up if you order **BEFORE** the cut-off date.
- Any delivery orders NOT paid for will not be processed. Please ensure you have PAID for all delivery orders.
- Please retain the 'confirmation of payment' email that you will be sent once you have paid online.
- For further queries about our Returns policy, trading hours etc please visit ziggies.net.au/support-for-parents/
- BY ORDERING ONLINE, YOU GO INTO THE DRAW TO WIN 1 OF 20 \$100 PRE-PAID VISA CARDS (only online orders placed by the 20th December 2019 will be eligible for the prize draw).

- Order online by 20th December 2019
- Single Child: Select delivery per child \$14.95"
- Family Delivery: Select "delivery per family \$20.00" on the first child's order, then for every additional order, select "additional child \$0.00". Enter the full name & year level of each sibling in the "comments" area so that we can ensure all orders are sent together.
- Track your delivery online at www.auspost.com.au.
- All parcels must be signed for. If you are not home to receive the parcel it will have to be collected from the relevant Post
- Business Delivery: please ensure that you enter the business name and who to mark the delivery attention to.

- Order online up to 20th December 2019
- You can either pre-pay online or pay on collection.
- Payment on collection: credit card. EFTPOS & cash facilities are available. No cheques will be accepted on the day of pick-
- If you know that you are not available to attend the pick-up day. a friend or relative may collect the bag on your behalf.
- Uncollected orders will remain at school.
- Collect your pre-packed bag from the Allendale Primary School Hall on Friday 10th January 2020 from 4:00pm - 6:00pm and Saturday 11th January 2020 from 9:30am - 2:30pm.

### **MISSED** 20th December 2019? SELF-SERVICE: **DELIVERY FOR LATE ORDERS:** Visit: booklists.ziggies.net.au (available anytime - see over for opening hours)

School Code: GERLD Password: ZZY265

Postage: \$14.95 per child or \$20.00 per family. Please follow the instructions in the above box.